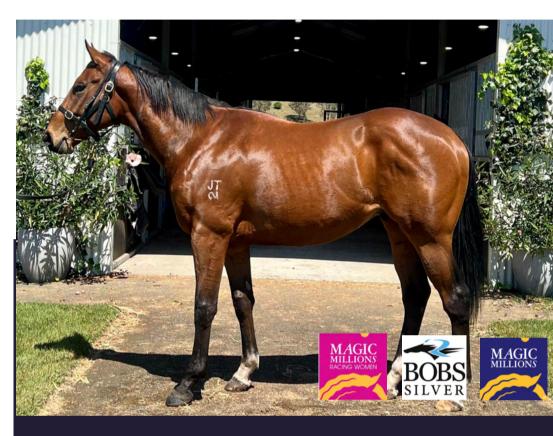

# ZOUSAIN X FANCY LIQUOR

This standout 2YO gelding is our debut LADIES SYNDICATE offering at EDGE. From the proven Zoustar x Redoute's Choice cross which boasts nearly 70% winners to runners. Paid up for Magic Millions, BOBS Silver Bonus and Golden Slipper nominated.

2.5% - \$1,474.55 USD