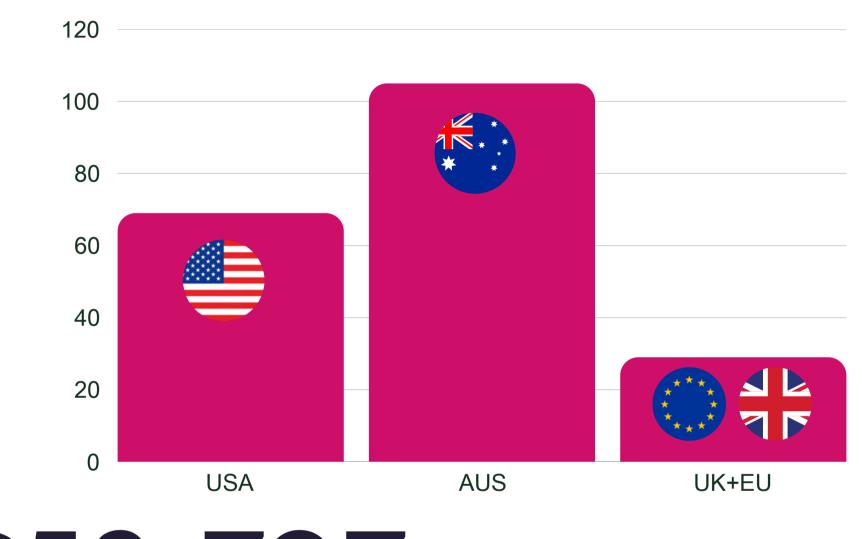

# AUSTRALIA'S RACING Horse racing in Australia is a nation MELBOURNE CUP. Australia hos

Horse racing in Australia is a national passion. Beyond our famed MELBOURNE CUP, Australia hosts 105 races worth more than \$1m annually. (That's a \$1m race every 3.5 days!) In comparison, the next largest racing jurisdiction, the USA, hosts 69 a year.

- any other country.

We have over 105 races worth more than \$1m AUD.

• We host more of the highest rated GROUP ONE races than

• Our richest race, the G1 EVEREST is worth \$20m AUD.