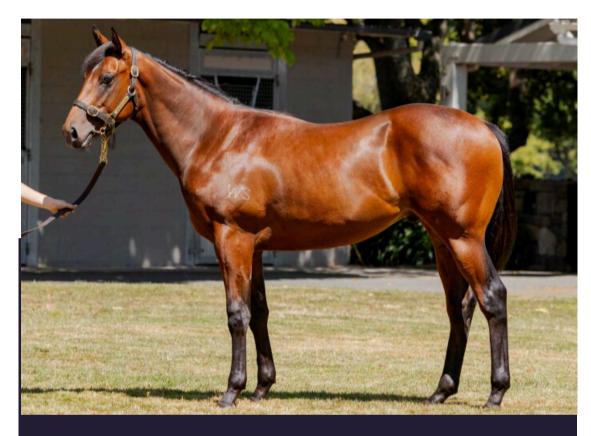

# SUPER SETH X TONYA

Super Seth x Tonya 23 is an athletic colt blending the proven speed and class of Group 1 winning sire and NZ Champion First Season Sire, Super Seth with the stamina of Ocean Park mare, Tonya. A+ TrueNicks rating and 20/20 rating by G1 Goldmine.

2.5% - \$1,550.10 USD